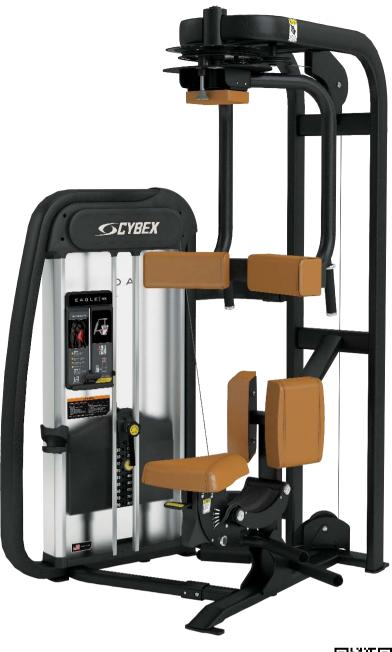

# Eagle NX Torso Rotation

15-piece strength line featuring restyled aesthetics, refined movements, and reimagined user features designed to provide all users with progressive training options.

### **FEATURES**

- **Dual angled foot pegs and thigh pads:** Stabilize hips and legs, ensures proper torso movement, and maintains spinal alignment.
- **17 starting positions:** Provided every 10-degrees in each direction for user comfort and exercise goals.
- **Top pivot design:** With a fixed lower body allows the head to lead and trains the torso muscles used in daily activities.

### **SPECIFICATIONS**

| Product Number       | 20190                                                                                                                             |
|----------------------|-----------------------------------------------------------------------------------------------------------------------------------|
| Dimensions L × W × H | 46″ × 47″ × 79″<br>(117 cm × 119 cm × 200 cm)                                                                                     |
| Weight Stack         | 305 lbs (139 kg)                                                                                                                  |
| Machine Weight       | 574 lbs (261 kg)                                                                                                                  |
| Color                | Available in 15 frame colors or a virtually<br>unlimited variety of custom colors, 33<br>upholstery colors and 4 enclosure styles |