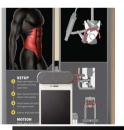

### **FEATURES**

- **Dual angled foot pegs and thigh pads:** Stabilize hips and legs, ensures proper torso movement, and maintains spinal alignment.
- **17 starting positions:** Provided every 10-degrees in each direction for user comfort and exercise goals.
- **Top pivot design:** With a fixed lower body allows the head to lead and trains the torso muscles used in daily activities.

## **USER AMENITIES**

- **Placards:** Review proper set-up, movement and muscles trained. QR codes provide access to step-by-step videos demonstrating correct form and multiple exercise options.
- Smartphone/tablet holder: Your mobile device is safe and secure with our adjustable clip, designed for all smartphones and tablets. Simply clip in and go.

• Water bottle/towel holder: Keep your water and towel in arm's reach with our convenient water bottle and towel holder, standard on every Eagle NX machine.